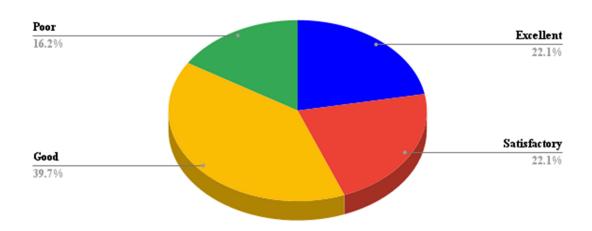

### Q 6. How do you rate the role of the college in encouraging students in extra-curricular activities ?

FEEDBACK REPORT FROM THE STUDENTS (2022-2023)