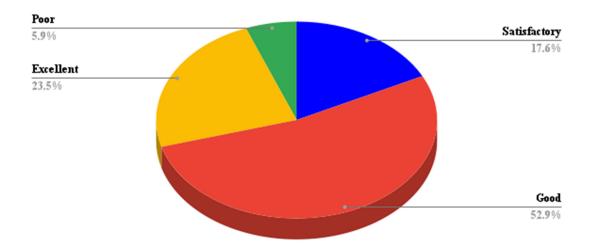

# $\mathbf{Q}$ 5. How do you rate the office staff of this institution in terms of their helpfulness ?