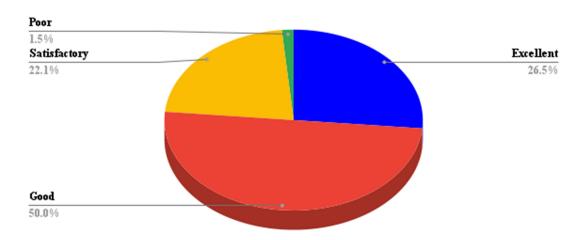

### Q 4. How do you rate the library facility of this college?

FEEDBACK REPORT FROM THE STUDENTS (2022-2023)