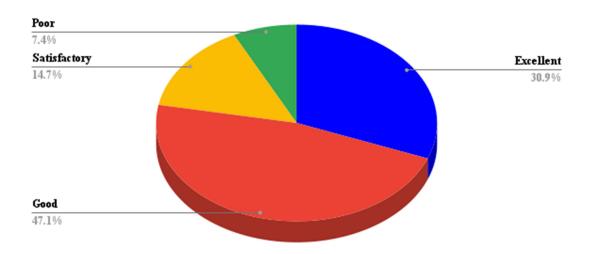

## Q 7. Rate the scope of the syllabus in enhancing entrepreneurship skills/ lifelong learning/ human values and ethics.