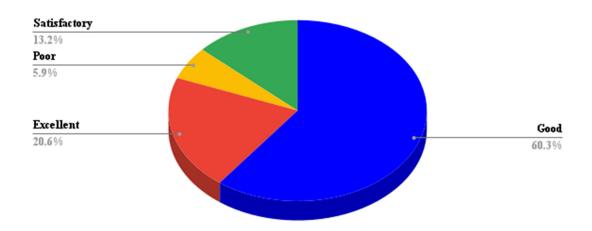

# $\mathbf{Q}$ 3. How do you rate the student-teacher relationship of this college ?