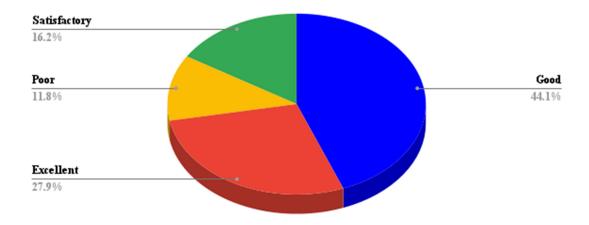

#### Q 2. How do you rate the teaching faculty of your college?

FEEDBACK REPORT FROM THE STUDENTS (2022-2023)