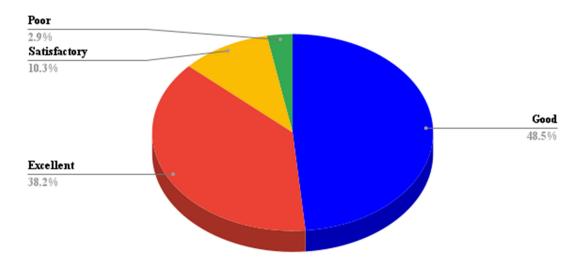

# $\mathbf{Q}$ 3. How do you rate the student-teacher relationship of this college ?