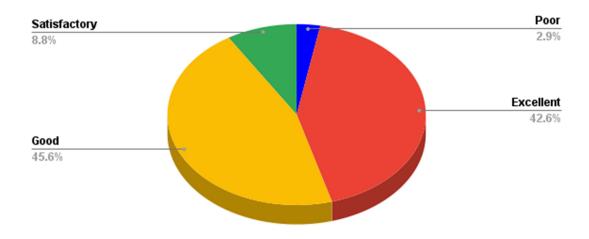

### Q 4. How do you rate the library facility of this college?

FEEDBACK REPORT FROM THE STUDENTS (2022-2023)