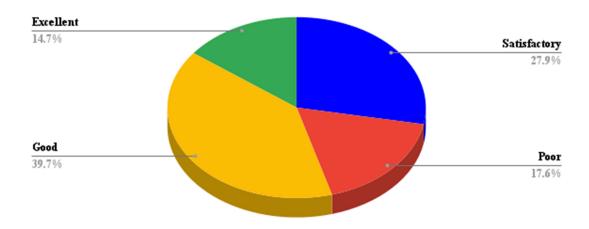

edback, since gathering data online is not only easy but also saves a lot of valuable resources like time and paper. A questionnaire with about ten different types of questions is given to the students through the Google Form. Pie diagrams are created after analysis of the responses to each question.

## Q 1. How do you rate the college in terms of location and connectivity?



#### Q 2. How do you rate the teaching faculty of your college?



FEEDBACK REPORT FROM THE STUDENTS (2022-2023)

# $\mathbf{Q}$ 3. How do you rate the student-teacher relationship of this college ?



### Q 4. How do you rate the library facility of this college?



FEEDBACK REPORT FROM THE STUDENTS (2022-2023)

# $\mathbf{Q}$ 5. How do you rate the office staff of this institution in terms of their helpfulness ?



### Q 6. How do you rate the role of the college in encouraging students in extra-curricular activities ?



FEEDBACK REPORT FROM THE STUDENTS (2022-2023)

## Q 7. Rate the scope of the syllabus in enhancing entrepreneurship skills/ lifelong learning/ human values and ethics.



#### Q 8. Are you provided options to select elective courses/ CBCS/ New Education Policy/Values Added Courses/ Certification



FEEDBACK REPORT FROM THE STUDENTS (2022-2023)

## ${\bf Q}$ 9. How do you rate the students union in its representative role and other related functions ?



#### Q 10. How do you rate your overall experience in this college?



FEEDBACK REPORT FROM THE STUDENTS (2022-2023)

#### **General Comments:**

- Overall good.
- > Awesome College.
- ➤ I am very satisfies my college education sys