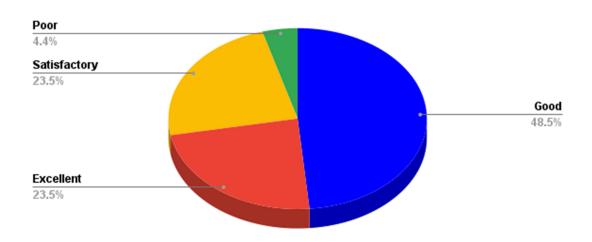

#### Q 2. How do you rate the teaching faculty of your college?

FEEDBACK REPORT FROM THE STUDENTS (2022-2023)